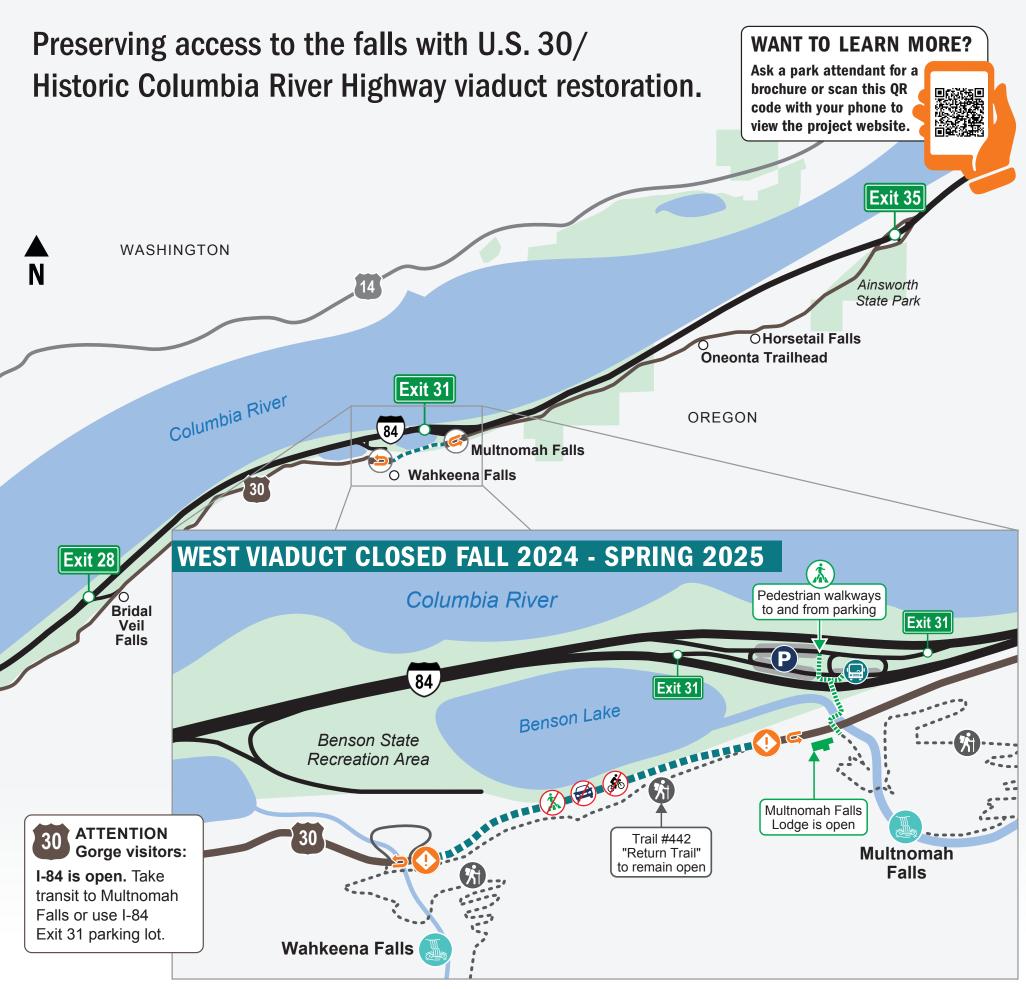

## **TRAVEL ALERT! Construction Near Multnomah Falls**

¡Alerta de viaje! Construcción cerca de las cataratas Multnomah Предупреждение о путешествиях! Строительство возле водопада Малтнома

Reisewarnung! Bauarbeiten in der Nähe von Multnomah Falls

## MAP KEY

Multnomah Falls parking at I-84 Exit 31.

No access to Multnomah Falls via eastbound U.S. 30/Historic Columbia River Highway.

> U-turn at U.S. 30/Historic Columbia River Highway closure. Hiking trails open.

NOTE: Construction will occur on the east viaduct fall 2025 to spring 2026 closing westbound U.S. 30/Historic Columbia River Highway starting at Oneonta Trailhead to just east of the Multnomah Falls pedestrian walkway.

bus stop.

Columbia Gorge Express